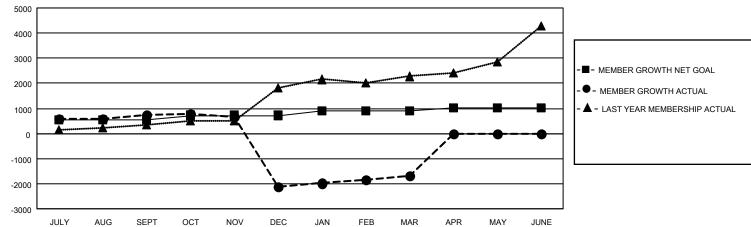

## GAT MONTHLY MEMBERSHIP PROGRESS REPORT

Multiple District 3232

Results as of: 3/31/2022

LOCATION: INDIA

| Clubs         |               |             |               | Members               |                           |                         |                                                    |  |
|---------------|---------------|-------------|---------------|-----------------------|---------------------------|-------------------------|----------------------------------------------------|--|
|               | RESULTS FOR   | R 2021-2022 |               | RESULTS FOR 2021-2022 |                           |                         |                                                    |  |
| QUARTER       | NEW CLUB GOAL | NEW CLUBS   | DROPPED CLUBS | QUARTER               | MEMBER GROWTH NET<br>GOAL | MEMBER GROWTH<br>ACTUAL | DROPPED<br>MEMBERS ACTUAL<br>(including transfers) |  |
| JULY/AUG/SEPT | 18            | 38          | 14            | JULY/AUG/SE           | PT 545                    | 1,276                   | 479                                                |  |
| OCT/NOV/DEC   | 12            | 15          | 13            | OCT/NOV/DEC           | c 175                     | 921                     | 3,776                                              |  |
| JAN/FEB/MAR   | 11            | 16          | 13            | JAN/FEB/MAR           | 170                       | 942                     | 459                                                |  |
| APR/MAY/JUNE  | 5             | 0           | 0             | APR/MAY/JUN           | IE 125                    | 0                       | 0                                                  |  |