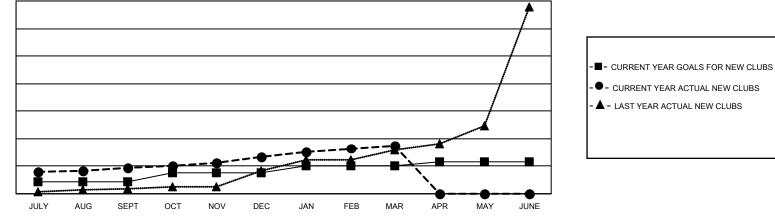

## GAT MONTHLY MEMBERSHIP PROGRESS REPORT

Multiple District 3232

Results as of: 3/31/2022

LOCATION: INDIA

| Clubs         |               |             |               | Members               |                           |                         |                                                    |  |
|---------------|---------------|-------------|---------------|-----------------------|---------------------------|-------------------------|----------------------------------------------------|--|
|               | RESULTS FOR   | R 2021-2022 |               | RESULTS FOR 2021-2022 |                           |                         |                                                    |  |
| QUARTER       | NEW CLUB GOAL | NEW CLUBS   | DROPPED CLUBS | QUARTER               | MEMBER GROWTH NET<br>GOAL | MEMBER GROWTH<br>ACTUAL | DROPPED<br>MEMBERS ACTUAL<br>(including transfers) |  |
| JULY/AUG/SEPT | 18            | 38          | 14            | JULY/AUG/SE           | PT 545                    | 1,276                   | 479                                                |  |
| OCT/NOV/DEC   | 12            | 15          | 13            | OCT/NOV/DEC           | c 175                     | 921                     | 3,776                                              |  |
| JAN/FEB/MAR   | 11            | 16          | 13            | JAN/FEB/MAR           | 170                       | 942                     | 459                                                |  |
| APR/MAY/JUNE  | 5             | 0           | 0             | APR/MAY/JUN           | IE 125                    | 0                       | 0                                                  |  |